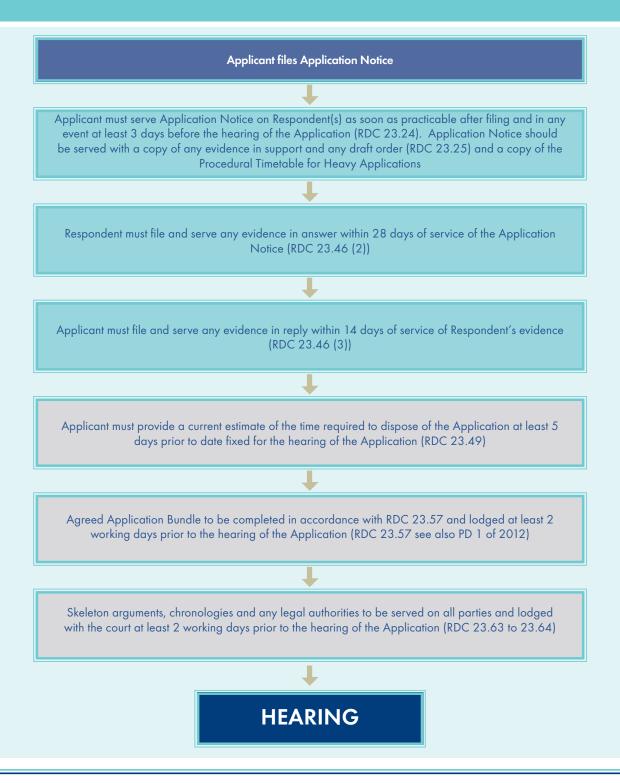

# PROCEDURAL FLOWCHART FOR HEAVY APPLICATIONS (LIKELY TO LAST MORE THAN 2 HOURS) PURSUANT TO RDC 23.44