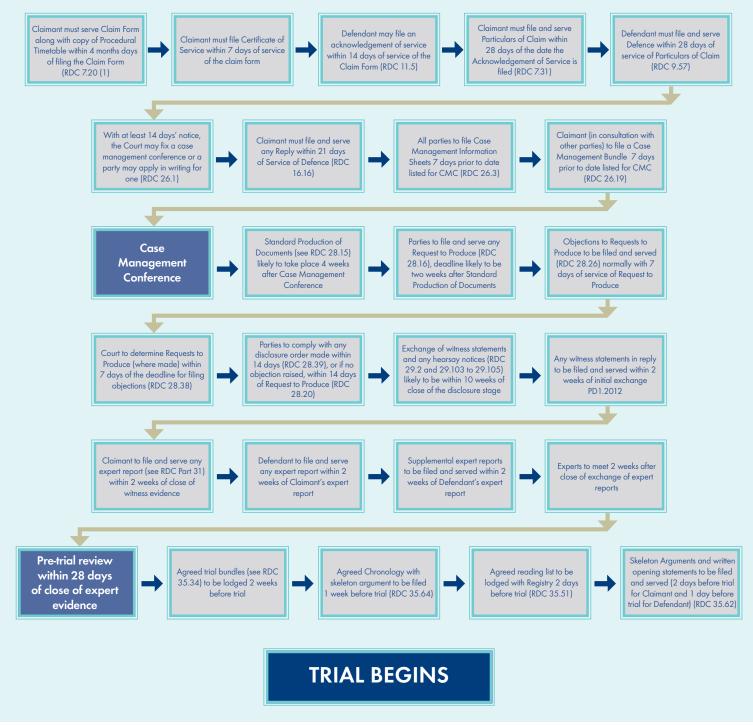

# PROCEDURAL FLOWCHART WHERE THE CLAIM FORM IS SERVED IN DUBAI WITH PARTICULARS OF CLAIM TO FOLLOW