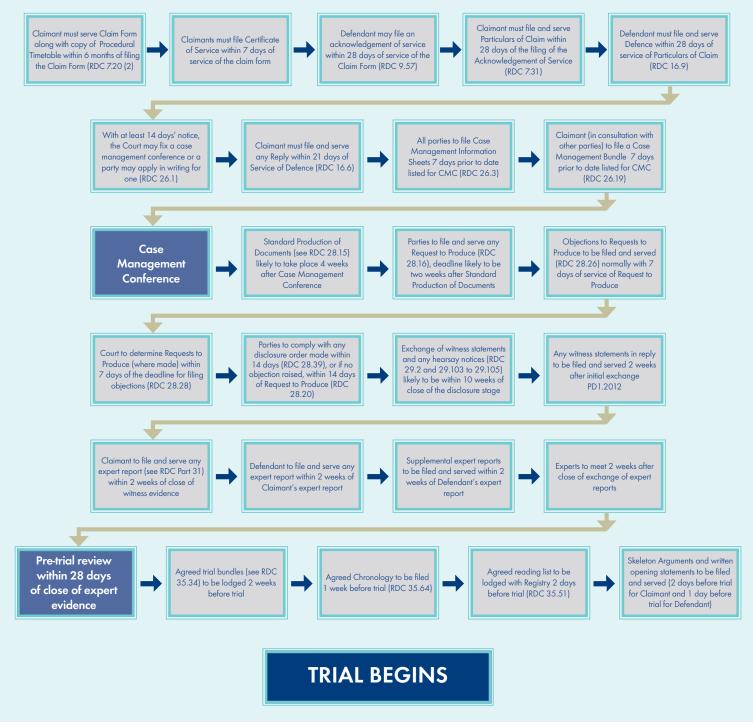

# PROCEDURAL FLOWCHART WHERE THE CLAIM FORM IS SERVED OUTSIDE DUBAI WITH PARTICULARS OF CLAIM TO FOLLOW